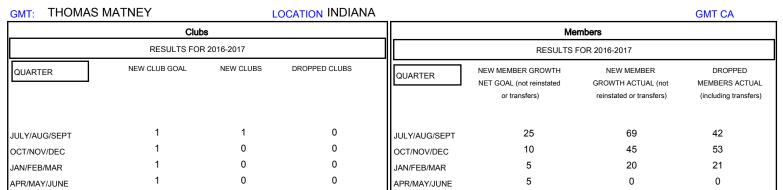

## District 25 G

Results as of: 2/28/2017

| DROPPED CLUBS: 0  DROPPED MEMBERS |         | 30 CLUBS OF 53 ADDED 1 OR MORE NEW MEMBERS | GENDER DISTRIBU<br>MALE<br>FEMALE | UTION<br>1,108 (72.51%)<br>420 (27.49%) |     |
|-----------------------------------|---------|--------------------------------------------|-----------------------------------|-----------------------------------------|-----|
| DECEASED                          | 19      | CLICK HERE FOR CUMULATIVE                  | TOTAL FAMILY UNIT MEMBERS         |                                         | 318 |
| CLUB CANCELLED OTHER              | 0<br>97 | MEMBERSHIP DATA                            | FAMILY MEMBERS PAYING HALF 1      |                                         | 161 |
| TOTAL                             | 116     |                                            |                                   |                                         |     |