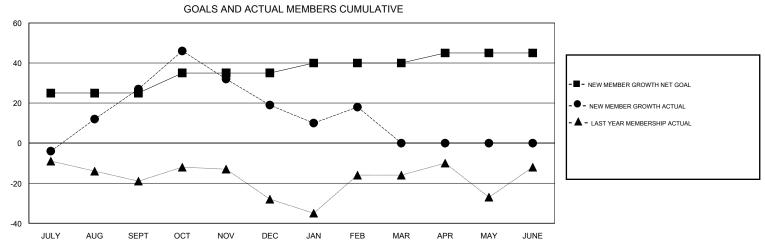

## District 25 G

Results as of: 2/28/2017

| DROPPED CLUBS: 0  DROPPED MEMBERS |         | 30 CLUBS OF 53 ADDED 1 OR MORE NEW MEMBERS | GENDER DISTRIBU<br>MALE<br>FEMALE | UTION<br>1,108 (72.51%)<br>420 (27.49%) |     |
|-----------------------------------|---------|--------------------------------------------|-----------------------------------|-----------------------------------------|-----|
| DECEASED                          | 19      | CLICK HERE FOR CUMULATIVE                  | TOTAL FAMILY UNIT MEMBERS         |                                         | 318 |
| CLUB CANCELLED OTHER              | 0<br>97 | MEMBERSHIP DATA                            | FAMILY MEMBERS PAYING HALF 1      |                                         | 161 |
| TOTAL                             | 116     |                                            |                                   |                                         |     |