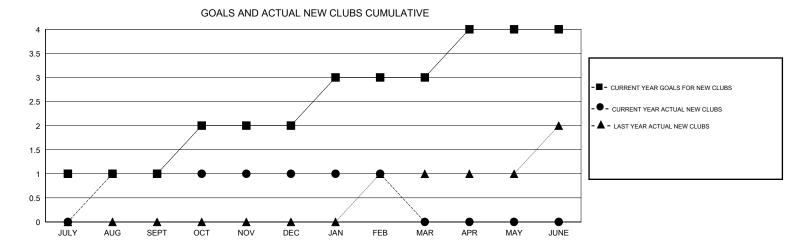

## District 25 G

Results as of: 2/28/2017

| DROPPED CLUBS: 0  DROPPED MEMBERS |         | 30 CLUBS OF 53 ADDED 1 OR MORE NEW MEMBERS | GENDER DISTRIBU<br>MALE<br>FEMALE | UTION<br>1,108 (72.51%)<br>420 (27.49%) |     |
|-----------------------------------|---------|--------------------------------------------|-----------------------------------|-----------------------------------------|-----|
| DECEASED                          | 19      | CLICK HERE FOR CUMULATIVE                  | TOTAL FAMILY UNIT MEMBERS         |                                         | 318 |
| CLUB CANCELLED OTHER              | 0<br>97 | MEMBERSHIP DATA                            | FAMILY MEMBERS PAYING HALF 1      |                                         | 161 |
| TOTAL                             | 116     |                                            |                                   |                                         |     |